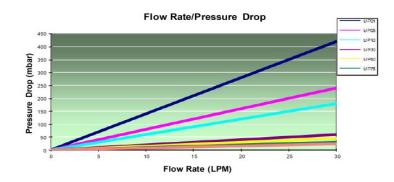

Applications: Upstream Oil & gas

Materials of Construction: 100% Polypropylene or Nylon

Recommended Operating Conditions PP/N: Recommended  $\Delta P$  @ 20°C = 2/2 bar, Maximum  $\Delta P$  @ 20°C = 4/4 bar, Maximum  $\Delta P$  @ 80°C =0.5/1 bar, Maximum  $\Delta P$  @ 135°C =N/A/0.5 bar